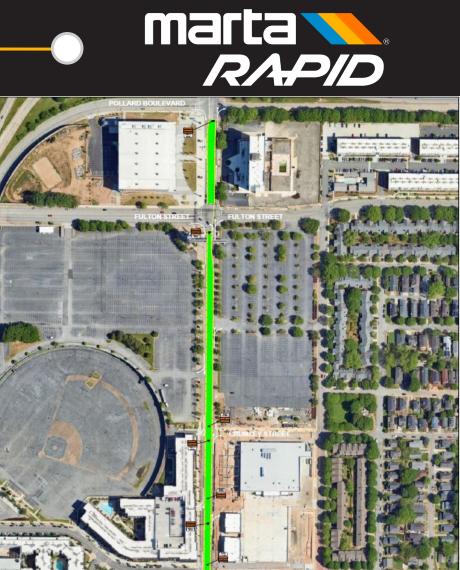

## **Traffic Shifts Pollard – Georgia**

This traffic detour plan is currently in place and can be expected to last through October 2024

- ✓ Southbound lane closures are in place along Hank Aaron Drive at the intersections of:
  - ✓ Pollard Boulevard
  - ✓ Fulton Street
  - ✓ Crumley Street
  - ✓ Glenn Street
  - ✓ Georgia Avenue
- ✓ Northbound lane closures are in place along Hank Aaron Drive at the intersections of:
  - ✓ Georgia Avenue
  - ✓ Glenn Street
  - ✓ Crumley Street
- ✓ Center Lanes are closed for construction efforts
- ✓ Intersections at Glenn Street, Crumley Street, and 565 Hank entrance are access restricted during construction hours